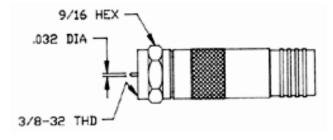

## **Dimension Information In F.P.S (U.S)**

| Catalog No | I.D. (In.) | Post I.D. (In.) | Collar Size (In.) |
|------------|------------|-----------------|-------------------|
| PL11CS     | 0.302      | 0.394           | 0.470             |